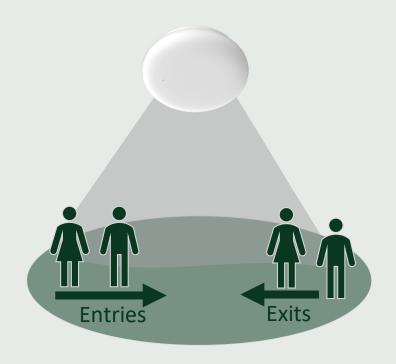

> Statistic Entries and Exits:

Know the total Presence in a known area:

People Flow:

[2 Entries; 2 Exits]

Total Presences: [4]